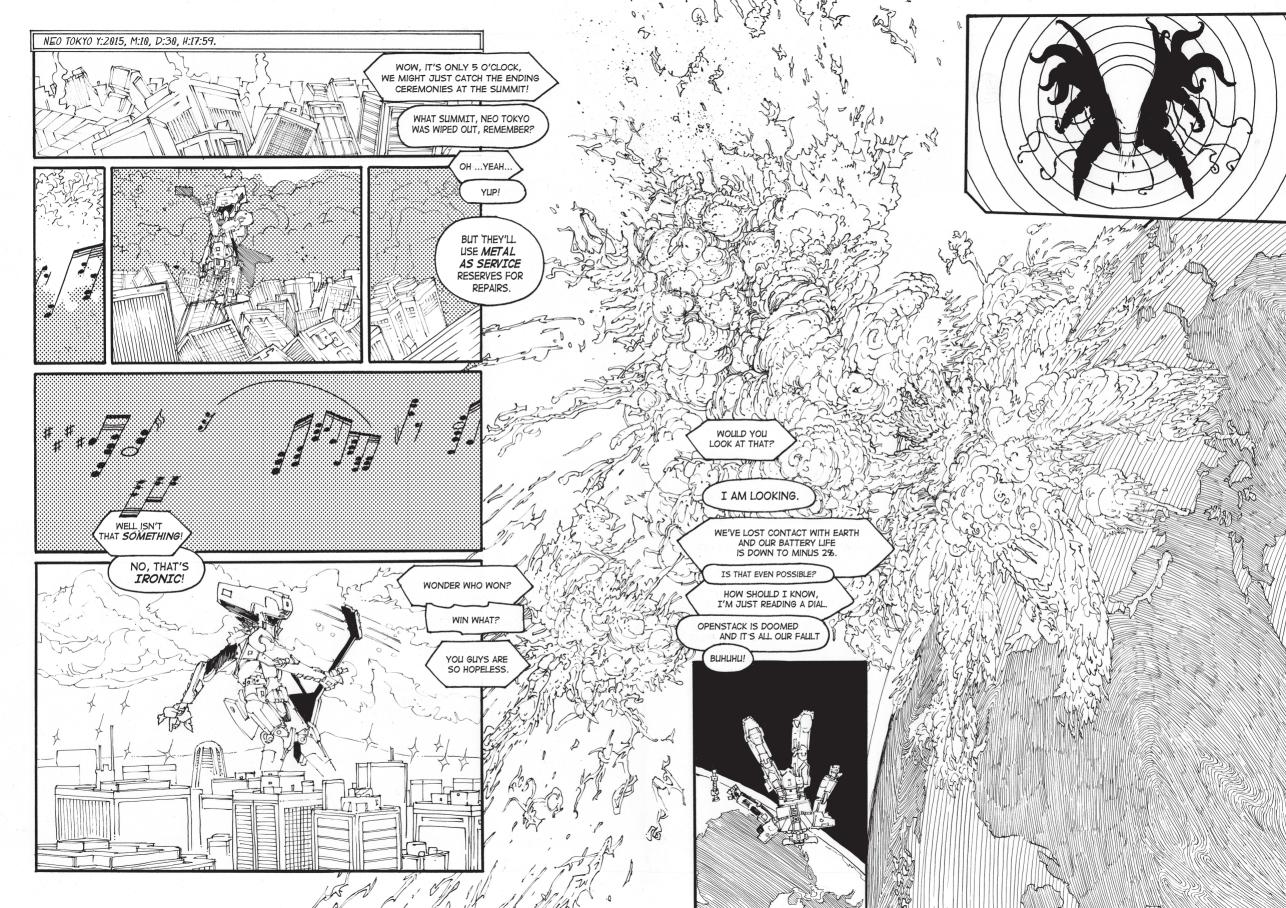

50 YEARS HAVE PASSED SINCE WWIII, WHEN THE EARTH WAS INVADED BY A RACE OF ALIEN MONSTERS AND HUMAN KIND WAS 5 MINUTES AWAY FROM COMPLETE ANNIHILATION. 3 HOURS AGO, THE INTER-DIMENSIONAL PORTAL GOT OPEN ONCE AGAIN AND NOW THE CITY OF NEO TOKYO IS ABOUT TO BECOME THE MAIN TARGET OF A GIGANTIC VENDOR LOCK-IN MONSTER.

SCOTIA: PILOT OF NOVA MOBILE UNIT OOO

ASH: PILOT OF CINDER MOBILE LINIT 002

JIM:
PILOT OF
NEUTRON MOBILE
UNIT OO1

CECIL O'METER: RESPONSABILE FOR THE DEPARTMENT OF RESEARCH

LINK: LAB ASSISTENT

SWITCH: LAB ASSISTENT