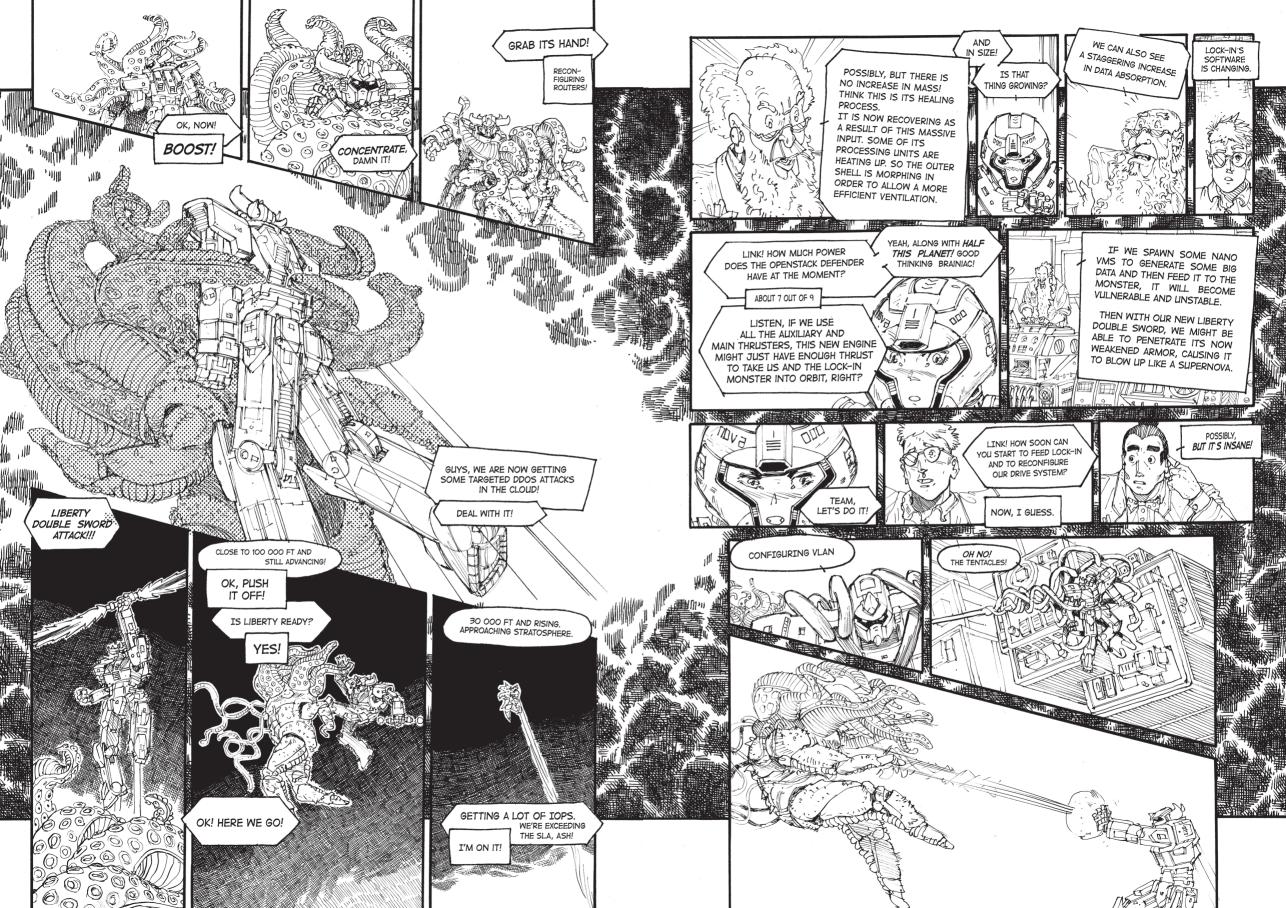

50 YEARS HAVE PASSED SINCE WWIII, WHEN THE EARTH WAS INVADED BY A RACE OF ALIEN MONSTERS AND HUMAN KIND WAS 5 MINUTES AWAY FROM COMPLETE ANNIHILATION. 3 HOURS AGO, THE INTER-DIMENSIONAL PORTAL GOT OPEN ONCE AGAIN AND NOW THE CITY OF NEO TOKYO IS ABOUT TO BECOME THE MAIN TARGET OF A GIGANTIC VENDOR LOCK-IN MONSTER.

SCOTIA: PILOT OF NOVA MOBILE UNIT OOO

ASH: PILOT OF CINDER MOBILE LINIT 002

JIM:
PILOT OF
NEUTRON MOBILE
UNIT OO1

CECIL O'METER: RESPONSABILE FOR THE DEPARTMENT OF RESEARCH

LINK: LAB ASSISTENT

SWITCH: LAB ASSISTENT