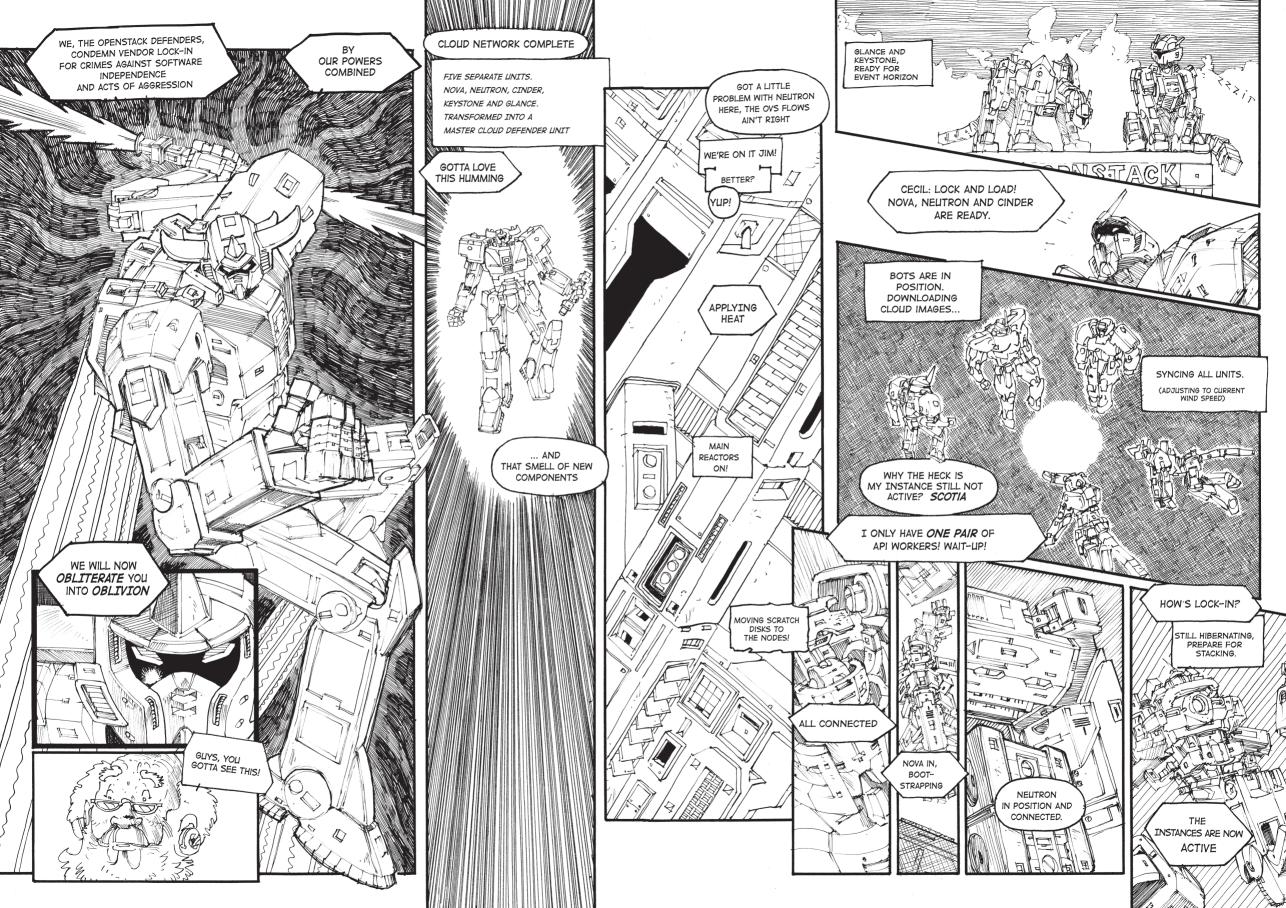

50 YEARS HAVE PASSED SINCE WWIII, WHEN THE EARTH WAS INVADED BY A RACE OF ALIEN MONSTERS AND HUMAN KIND WAS 5 MINUTES AWAY FROM COMPLETE ANNIHILATION. 3 HOURS AGO, THE INTER-DIMENSIONAL PORTAL GOT OPEN ONCE AGAIN AND NOW THE CITY OF NEO TOKYO IS ABOUT TO BECOME THE MAIN TARGET OF A GIGANTIC VENDOR LOCK-IN MONSTER.

SCOTIA: PILOT OF NOVA MOBILE UNIT OOO

ASH: PILOT OF CINDER MOBILE LINIT 002

JIM:
PILOT OF
NEUTRON MOBILE
UNIT OO1

CECIL O'METER: RESPONSABILE FOR THE DEPARTMENT OF RESEARCH

LINK: LAB ASSISTENT

SWITCH: LAB ASSISTENT

OPENSTACK:
MOBILE UNIT
FORMED BY
NOVA, NEUTRON,
CINDER, GLANCE
AND KEYSTONE

LOCK-IN: FEROCIOUS INVADING ALIEN MONSTER

STORY BY CLOUDBASE SOLUTIONS

ART BY CRISTIAN DARSTAR

THIS MANGA WAS CREATED AS A TRIBUTE TO CELEBRATE THE OPENSTACK LIBERTY RELEASE AND THE SUCCESS OF OUR AMAZING COMMUNITY!